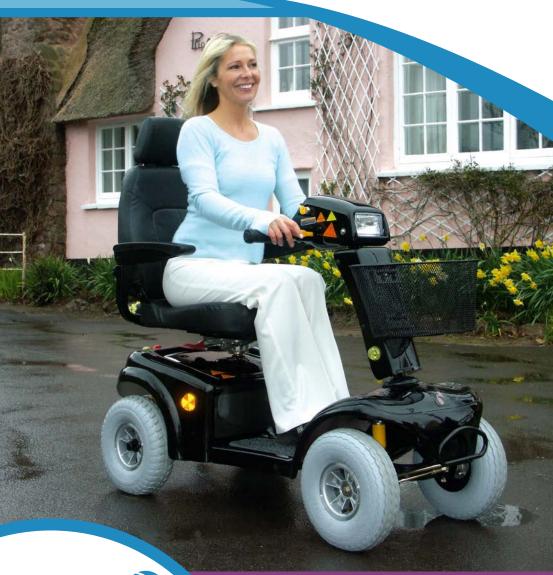

# Rascal 850

**Performance scooters** 

Your new route to independence

#### Rascal 850 Profile:

\*Range on full charge and flat ground.

Whether driving at 4 mph on pavements or 8 mph on roads, the Rascal 850 brings together compact design with Class 3 road legal specification. Available in black and with 50Ah batteries as standard you can travel in confidence and style. A fully adjustable sculpted sliding seat with added lumbar support combined with full suspension ensures a smooth ride, whatever the terrain.