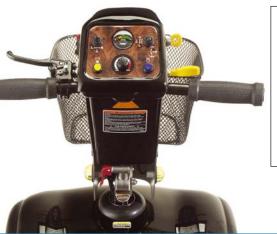

#### **Main Features:**

- Five-position flip-up tiller
- Flip-up width adjustable armrests
- All round coil suspension
- Height adjustable headrest
- Backrest angle alteration
- Sturdy front bumper
- Floor to seat height 62cm (min)
- Seat width 45.7cm / 18"
- Seat depth 43.1cm / 17"